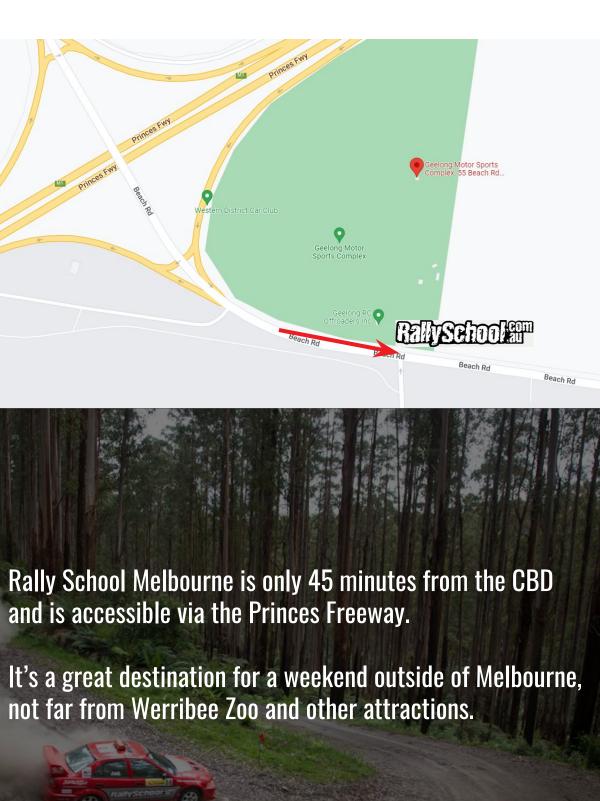

#### DIRECTIONS

- Follow your phone's directions to "Geelong Motor Sports Complex".
- Entrance is on Beach Road, after you exit from the Princes Freeway